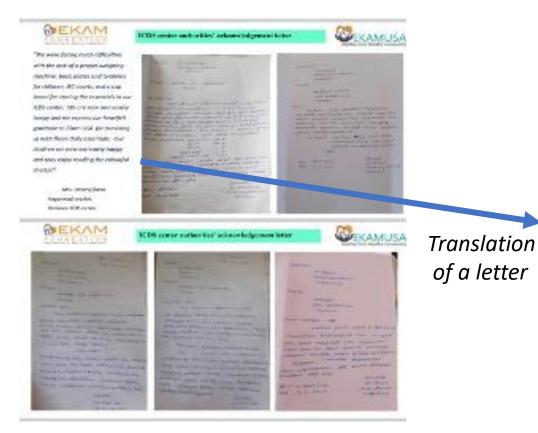

#### **#1: Acknowledgement Letters From AWCs**

"We were facing much difficulties with the lack of a proper weighing machine, basic plates and tumblers for children, IEC charts, and a cup board for storing the essentials in our ICDS center. We are now immensely happy and we express our heartfelt gratitude to Ekam USA for providing us with these daily essentials. Our children are now extremely happy and they enjoy reading the colourful charts!!"

> Mrs. Umaraj Banu Anganwadi worker, Ilamanur ICDS center.

IEC: Information Education Communication